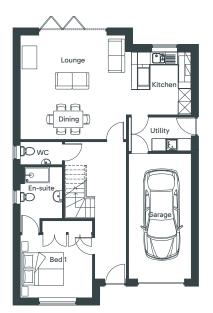

## **Ground Floor**

| Kitchen       | 3.14m x 3.02m  | 7 | 10' 4" x 9' 11"  |
|---------------|----------------|---|------------------|
| Lounge/Dining | 5.01m x 4.98m  | 7 | 16' 5" x 16' 4"  |
| Bed 1         | 3.44m x 3.01m* | 7 | 11' 3" x 9' 10"* |
| En-suite      | 2.00m x 2.45m  | 7 | 6' 7" x 8' 1"    |
| Utility       | 2.98m x 1.62m  | 7 | 9' 9" x 5' 7"    |
| Cloaks (WC)   | 2.03m x 1.08m  | 7 | 6' 8" x 3' 7"    |
| Garage        | 2.99m x 6.00m  | 7 | 9' 10" x 19' 8"  |