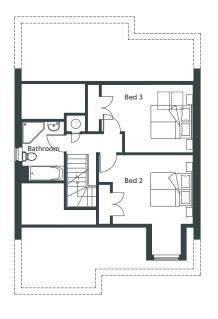

## First Floor

| Bed  | 2    |
|------|------|
| Bed  | 3    |
| Bath | room |

 4.50m x 4.77m Max
 /
 14' 9" x 15' 8" Max

 4.36m x 3.30m Max
 /
 14' 4" x 10' 10" Max\*

 2.00m x 2.82m
 /
 6' 7" x 9' 3"